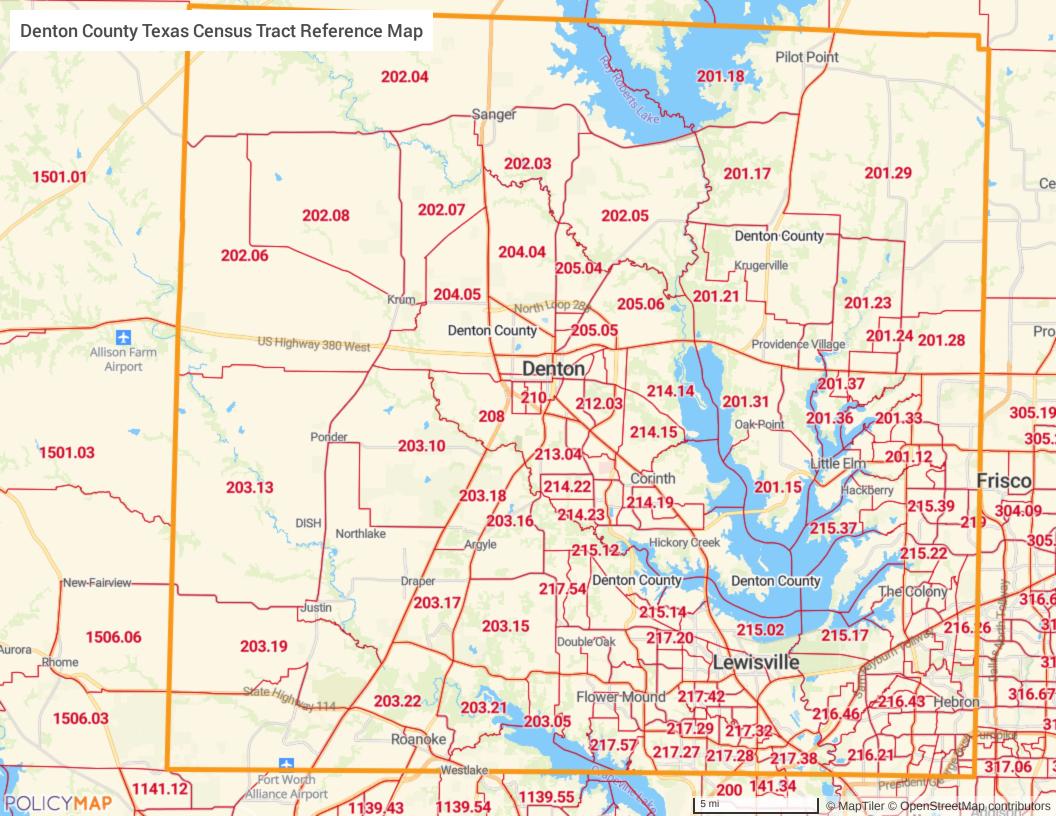

# DESCRIPTION OF THE INSTITUTION'S OPERATIONS IN THE DENTON, WISE, COLLIN COUNTIES METROPOLITAN ASSESSMENT AREA

- The AA consists of the entirety of Denton, Collin, and Wise counties, which are a portion of the Dallas-Fort Worth-Arlington, Texas MSA. Refer to Appendix A for an AA map and Appendix B for additional demographic data.
- The bank added Collin County to the AA in June 2022 when it opened a branch location within the county.
- According to the 2020 American Community Survey (ACS), the AA includes seven low-, 50 moderate-, 138 middle-, and 226 upper-income census tracts, as well as eight tracts classified as unknown-income.
- FSB operates five branches in this AA, representing 38.5 percent of the bank's total branches.
- As of June 30, 2022, the Federal Deposit Insurance Corporation (FDIC) Market Share Report indicates that the bank had a 0.1 percent market share in the counties of Denton, Wise and Collin, Texas, ranking 17<sup>th</sup> out of the 87 FDIC-insured depository institutions operating in the AA.
- In 2022, 857 institutions originated or purchased 87,305 HMDA-reportable loans in the Denton, Wise and Collin Counties Metropolitan AA. Of those, the bank ranked 81<sup>st</sup>, originating 207 or 0.2 percent of total loans. Additionally, in 2022, the bank ranked 30<sup>th</sup> among 232 institutions originating or purchasing CRA-reportable loans. The bank originated 156 of the 75,782 or 0.2 percent of CRA-reportable loans in the AA.
- A community member representing an organization that promotes economic development by supporting small businesses in the AA indicated that the area was recovering well from the pandemic; however, small business and start-up business funding remains a credit need.