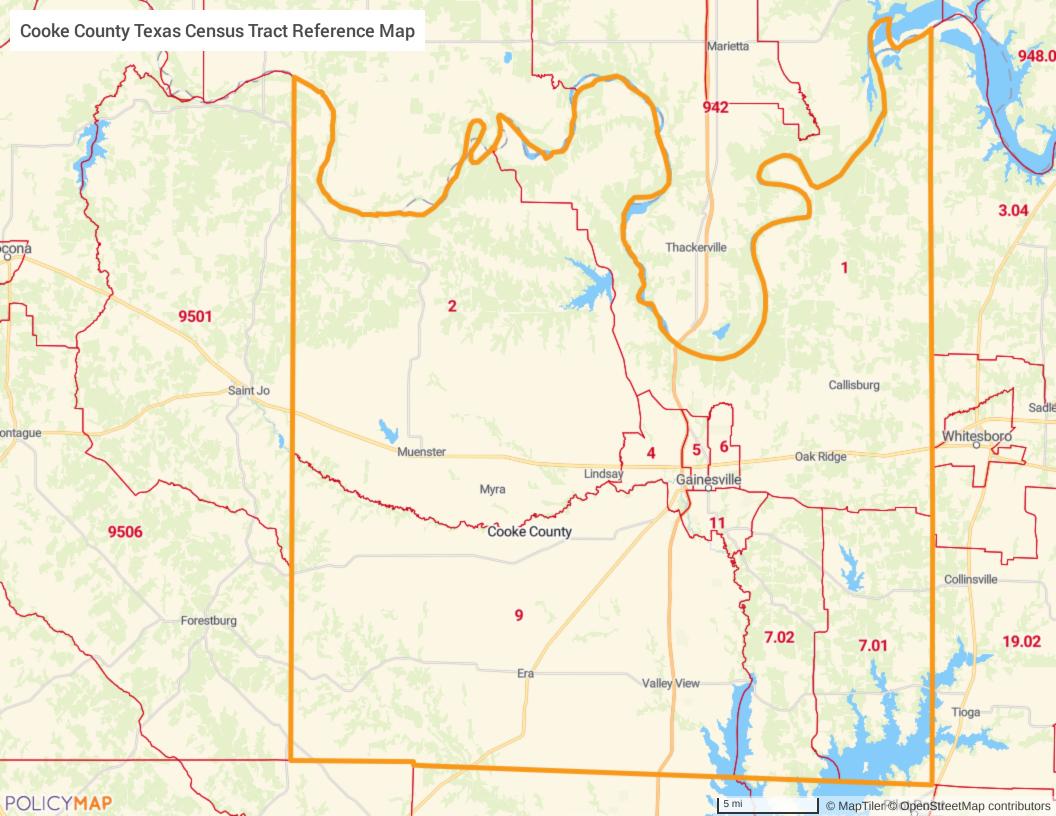

# DESCRIPTION OF THE INSTITUTION'S OPERATIONS IN THE DENTON, WISE, COLLIN COUNTIES METROPOLITAN ASSESSMENT AREA

- The AA consists of the entirety of Denton, Collin, and Wise counties, which are a portion of the Dallas-Fort Worth-Arlington, Texas MSA. Refer to Appendix A for an AA map and Appendix B for additional demographic data.
- The bank added Collin County to the AA in June 2022 when it opened a branch location within the county.
- According to the 2020 American Community Survey (ACS), the AA includes seven low-, 50 moderate-, 138 middle-, and 226 upper-income census tracts, as well as eight tracts classified as unknown-income.
- FSB operates five branches in this AA, representing 38.5 percent of the bank's total branches.
- As of June 30, 2022, the Federal Deposit Insurance Corporation (FDIC) Market Share Report indicates that the bank had a 0.1 percent market share in the counties of Denton, Wise and Collin, Texas, ranking 17<sup>th</sup> out of the 87 FDIC-insured depository institutions operating in the AA.
- In 2022, 857 institutions originated or purchased 87,305 HMDA-reportable loans in the Denton, Wise and Collin Counties Metropolitan AA. Of those, the bank ranked 81<sup>st</sup>, originating 207 or 0.2 percent of total loans. Additionally, in 2022, the bank ranked 30<sup>th</sup> among 232 institutions originating or purchasing CRA-reportable loans. The bank originated 156 of the 75,782 or 0.2 percent of CRA-reportable loans in the AA.
- A community member representing an organization that promotes economic development by supporting small businesses in the AA indicated that the area was recovering well from the pandemic; however, small business and start-up business funding remains a credit need.