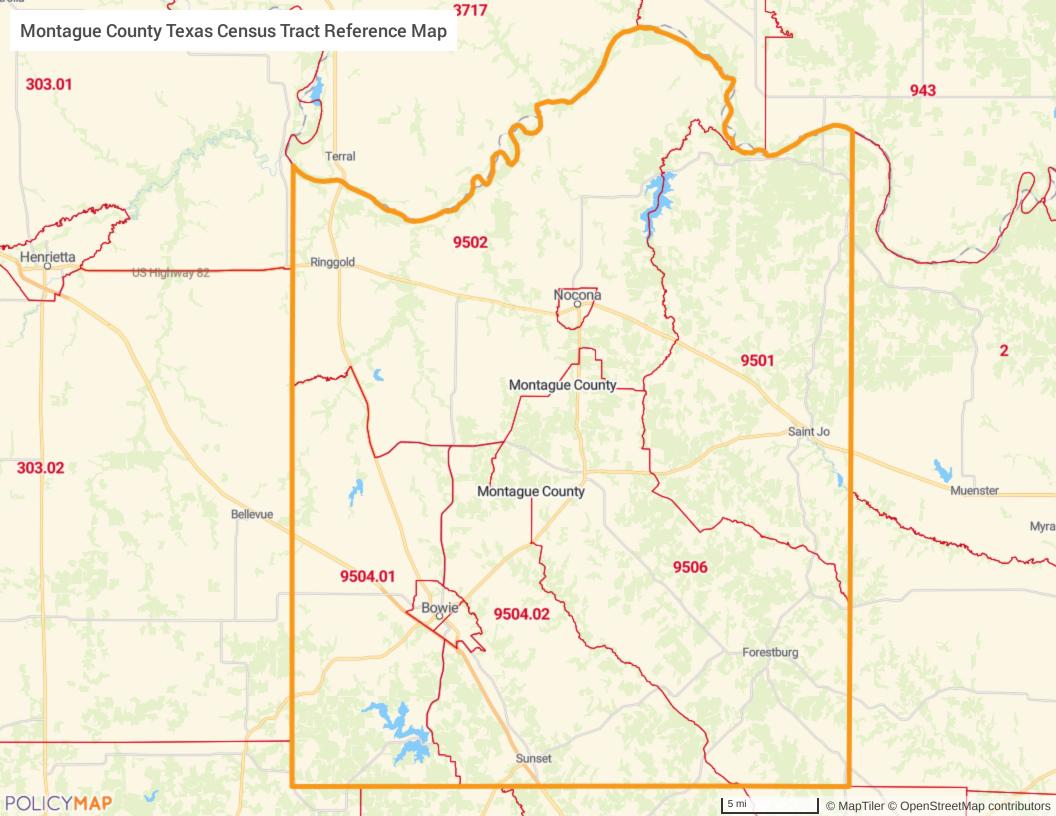

# DESCRIPTION OF THE INSTITUTION'S OPERATIONS IN THE DENTON, WISE, COLLIN COUNTIES METROPOLITAN ASSESSMENT AREA

- The AA consists of the entirety of Denton, Collin, and Wise counties, which are a portion of the Dallas-Fort Worth-Arlington, Texas MSA. Refer to Appendix A for an AA map and Appendix B for additional demographic data.
- The bank added Collin County to the AA in June 2022 when it opened a branch location within the county.
- According to the 2020 American Community Survey (ACS), the AA includes seven low-, 50 moderate-, 138 middle-, and 226 upper-income census tracts, as well as eight tracts classified as unknown-income.
- FSB operates five branches in this AA, representing 38.5 percent of the bank's total branches.
- As of June 30, 2022, the Federal Deposit Insurance Corporation (FDIC) Market Share Report indicates that the bank had a 0.1 percent market share in the counties of Denton, Wise and Collin, Texas, ranking 17<sup>th</sup> out of the 87 FDIC-insured depository institutions operating in the AA.
- In 2022, 857 institutions originated or purchased 87,305 HMDA-reportable loans in the Denton, Wise and Collin Counties Metropolitan AA. Of those, the bank ranked 81<sup>st</sup>, originating 207 or 0.2 percent of total loans. Additionally, in 2022, the bank ranked 30<sup>th</sup> among 232 institutions originating or purchasing CRA-reportable loans. The bank originated 156 of the 75,782 or 0.2 percent of CRA-reportable loans in the AA.
- A community member representing an organization that promotes economic development by supporting small businesses in the AA indicated that the area was recovering well from the pandemic; however, small business and start-up business funding remains a credit need.