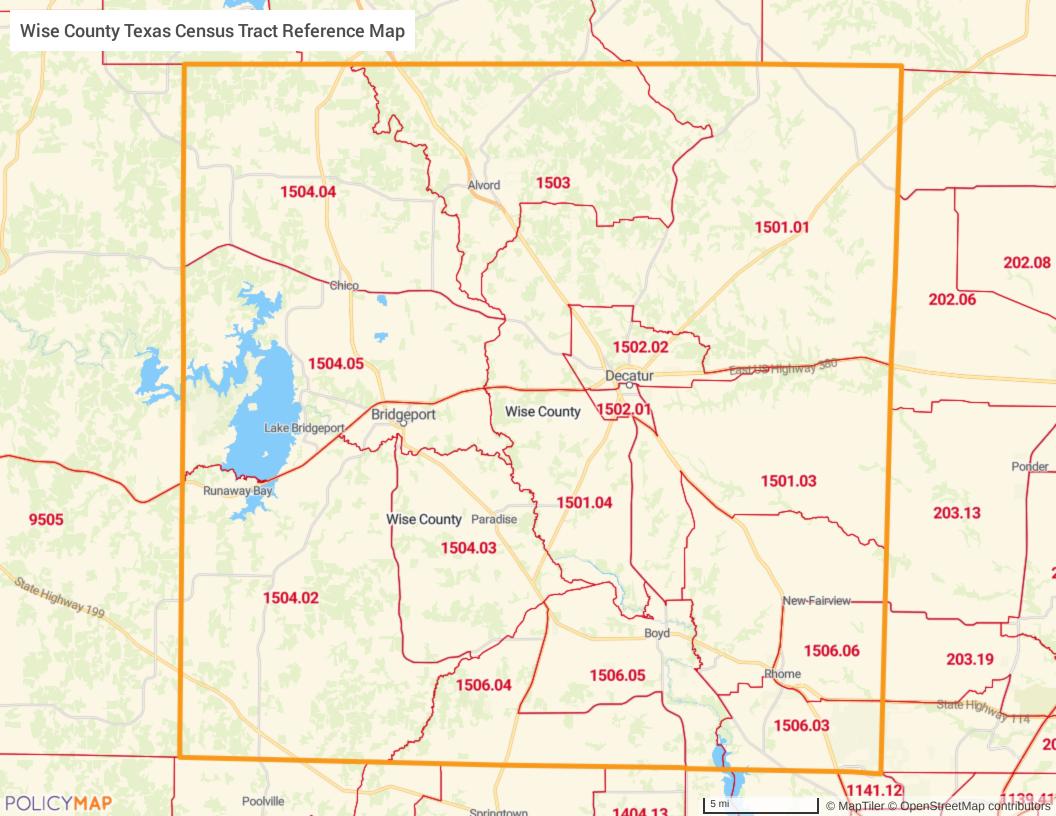

# DESCRIPTION OF THE INSTITUTION'S OPERATIONS IN THE DENTON, WISE, COLLIN COUNTIES METROPOLITAN ASSESSMENT AREA

- The AA consists of the entirety of Denton, Collin, and Wise counties, which are a portion of the Dallas-Fort Worth-Arlington, Texas MSA. Refer to Appendix A for an AA map and Appendix B for additional demographic data.
- The bank added Collin County to the AA in June 2022 when it opened a branch location within the county.
- According to the 2020 American Community Survey (ACS), the AA includes seven low-, 50 moderate-, 138 middle-, and 226 upper-income census tracts, as well as eight tracts classified as unknown-income.
- FSB operates five branches in this AA, representing 38.5 percent of the bank's total branches.
- As of June 30, 2022, the Federal Deposit Insurance Corporation (FDIC) Market Share Report indicates that the bank had a 0.1 percent market share in the counties of Denton, Wise and Collin, Texas, ranking 17<sup>th</sup> out of the 87 FDIC-insured depository institutions operating in the AA.
- In 2022, 857 institutions originated or purchased 87,305 HMDA-reportable loans in the Denton, Wise and Collin Counties Metropolitan AA. Of those, the bank ranked 81<sup>st</sup>, originating 207 or 0.2 percent of total loans. Additionally, in 2022, the bank ranked 30<sup>th</sup> among 232 institutions originating or purchasing CRA-reportable loans. The bank originated 156 of the 75,782 or 0.2 percent of CRA-reportable loans in the AA.
- A community member representing an organization that promotes economic development by supporting small businesses in the AA indicated that the area was recovering well from the pandemic; however, small business and start-up business funding remains a credit need.